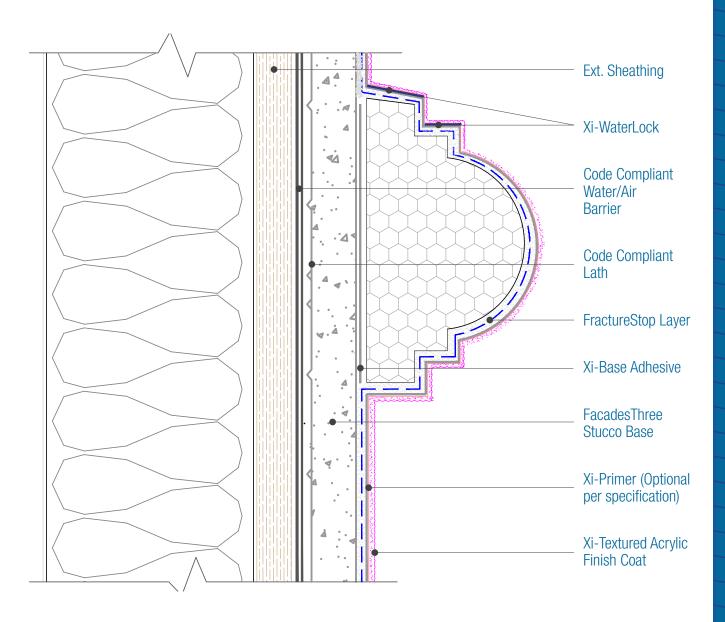

## FacadesThree FractureStop Assembly Foam Shape

Date, 06-15-2020 | Detail, F3FS,I.4 v1

## NOTES:

- 1. Foam shape thickness for Non-combustible construction are limited to 4 inches in thickness.
- 2. Horizontal Sloped surfaces of foam shapes must be coated with FacadesXi-WaterLock.
- 3. Slope Minimums: Standing Snow areas 6:12, No Standing Snow 3:12